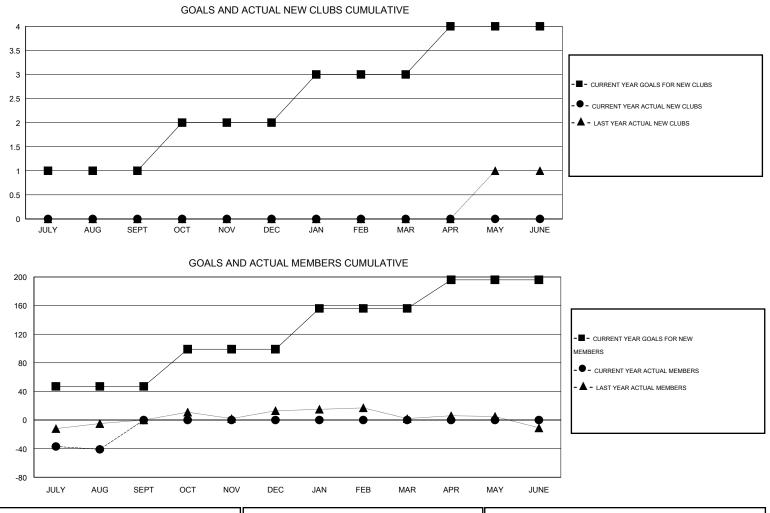

## LOCATION MINNESOTA

GMT CA 2

| Clubs                 |                  |                     |                            |                             | Members               |                    |                                  |                              |                             |
|-----------------------|------------------|---------------------|----------------------------|-----------------------------|-----------------------|--------------------|----------------------------------|------------------------------|-----------------------------|
| RESULTS FOR 2014-2015 |                  |                     |                            |                             | RESULTS FOR 2014-2015 |                    |                                  |                              |                             |
| QUARTER               | NEW CLUB<br>GOAL | ACTUAL NEW<br>CLUBS | ACTUAL<br>DROPPED<br>CLUBS | ACTUAL NET<br>GAIN/<br>LOSS | QUARTER               | NEW MEMBER<br>GOAL | ACTUAL TOTAL<br>MEMBERS<br>ADDED | ACTUAL<br>DROPPED<br>MEMBERS | ACTUAL NET<br>GAIN/<br>LOSS |
| JULY/AUG/SEPT         | 1                | 0                   | 0                          | 0                           | JULY/AUG/SEPT         | 47                 | 11                               | 52                           | -41                         |
| OCT/NOV/DEC           | 1                | 0                   | 0                          | 0                           | OCT/NOV/DEC           | 52                 | 0                                | 0                            | 0                           |
| JAN/FEB/MAR           | 1                | 0                   | 0                          | 0                           | JAN/FEB/MAR           | 57                 | 0                                | 0                            | 0                           |
| APR/MAY/JUNE          | 1                | 0                   | 0                          | 0                           | APR/MAY/JUNE          | 40                 | 0                                | 0                            | 0                           |